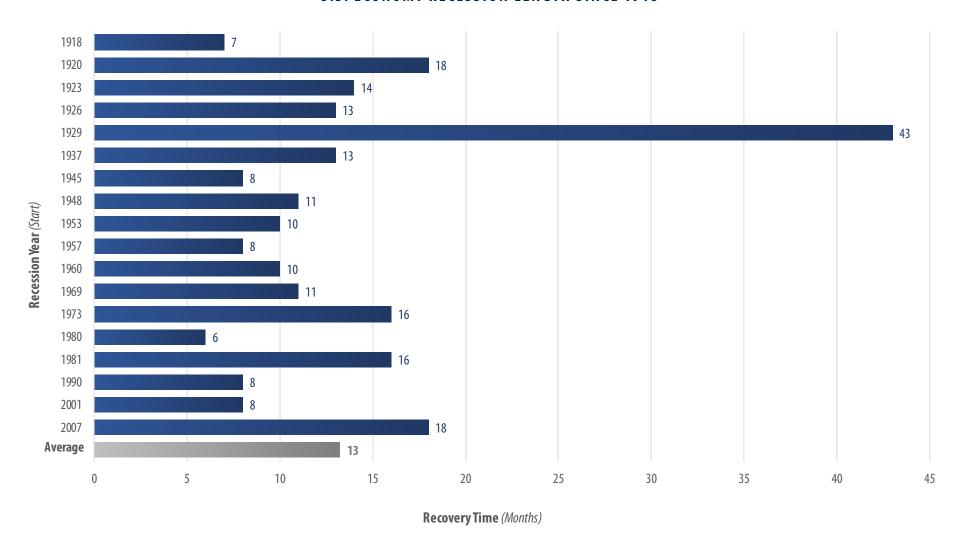

## U.S. ECONOMY RECESSION LENGTH SINCE 1918

Source: NBER (National Bureau of Economic Research). The historical data in this chart is for illustrative purposes only and is not intended to imply or predict future outcomes.