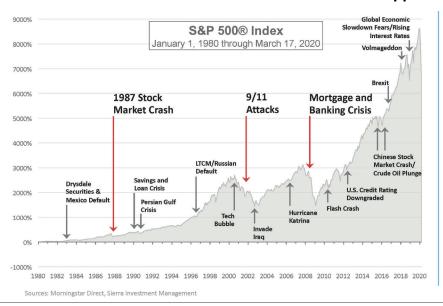

## **Historic Perspective:**

## Market downturns happen frequently but don't last forever.