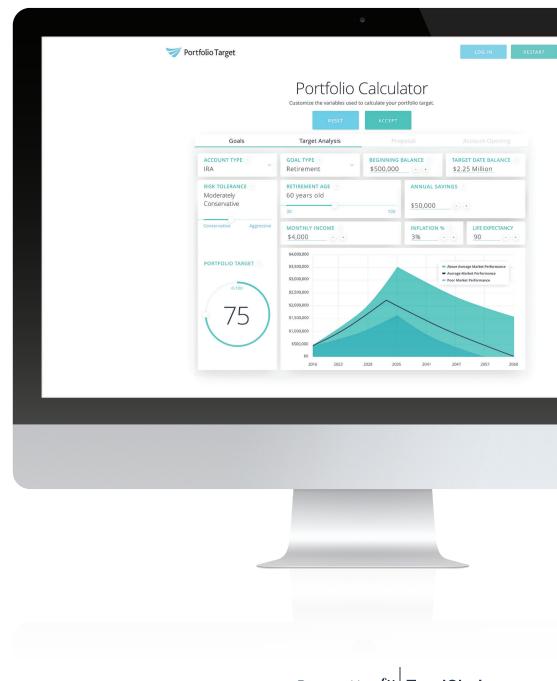

## What it Delivers

As an advisor led digital advice solution, Portfolio Target is designed to deliver a fully digital investment experience to your clients. It combines our client facing technology with financial advisor expertise, selecting and directing the investments to help clients reach their financial goals.

## Why Digital Advice Solution?

Access an array of third-party strategists and mutual fund solutions to instill your investment philosophy and more easily select right-fit model allocations for each investor.

With less time consuming research and reporting, you gain the freedom to focus on the important things – building relationships, educating clients and growing your business.